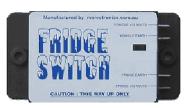

## FRINGESWITGH

Have you ever stopped for lunch or gone sight seeing and forgotten to turn your caravan fridge off from the 12 volt circuit? When you returned to your car, was the battery flat?

- No more flat batteries when the fridge is left on.
- Only one auxiliary line needed. No relays turning your light circuit off as well.
- Automatically turns your caravan fridge on and off.
- Easy 15 minute installation.

**Fridgeswitch** has an inbuilt electronic movement and vibration sensor which switches the 12 volt circuit of the caravan's 3 way fridge 'on' when the vehicle is moving and turns the fridge 'off' when the vehicle stops.