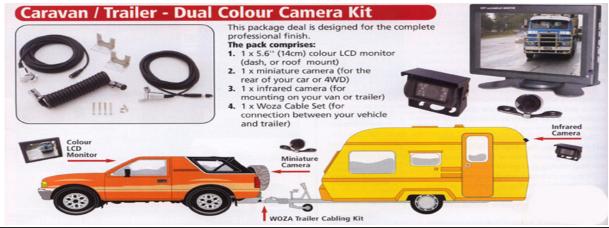

roviding a level ride to your car and caravan combination, restoring steering geometry and providing positive towing control.



## FRINGESWITGH

Have you ever stopped for lunch or gone sight seeing and forgotten to turn your caravan fridge off from the 12 volt circuit? When you returned to your car, was the battery flat?



- No more flat batteries when the fridge is left on.
- Only one auxiliary line needed. No relays turning your light circuit off as well.
- Automatically turns your caravan fridge on and off.
- Easy 15 minute installation.

**Fridgeswitch** has an inbuilt electronic movement and vibration sensor which switches the 12 volt circuit of the caravan's 3 way fridge 'on' when the vehicle is moving and turns the fridge 'off' when the vehicle stops.

## **Rear Vision Systems**