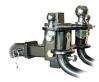

## 400, 550 and 750lb Weight Distribution Hitches

Whether your towing a 16' Pop-Top or a 26' Full Van, improve your towing experience with an EAZ-LIFT Elite Hitch today, available for ball weights of 180kg, 250kg and 350kg.

Weight distribution hitches transfer the extra weight added to the back of your vehicle by the ball weight of your caravan to all wheels of vehicle, thus providing a level ride to your car and caravan combination, restoring steering geometry and providing positive towing control.